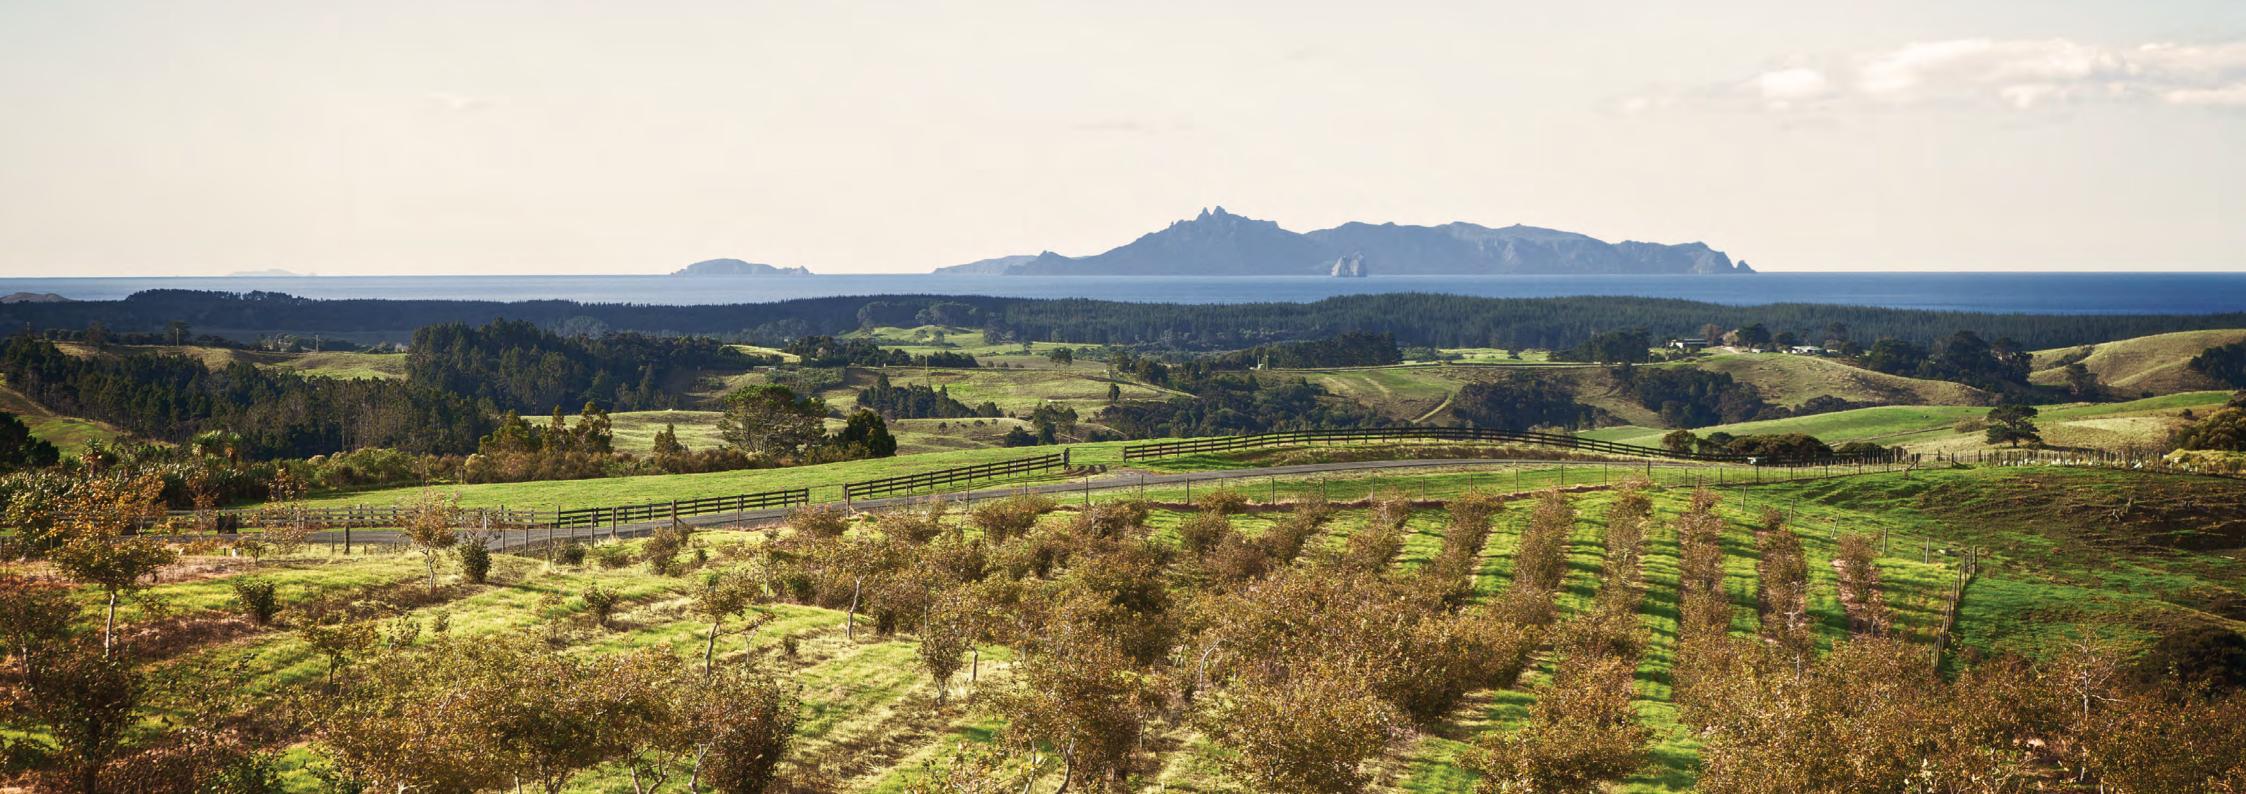

Elevated on the northern ridgeline above the estate, expansive views to the Hen and Chicken Islands. Rolling pasture with a mature stand of regen bush.

20.7 acres or 8.37 Ha

#### Site 2

Sun drenched, low maintenance on the northern ridge above the estate with predominately regenerated protected bush. Breathtaking views to the Hen and Chicken Islands and Whangarei Heads.

12.3 acres or 4.97 Ha