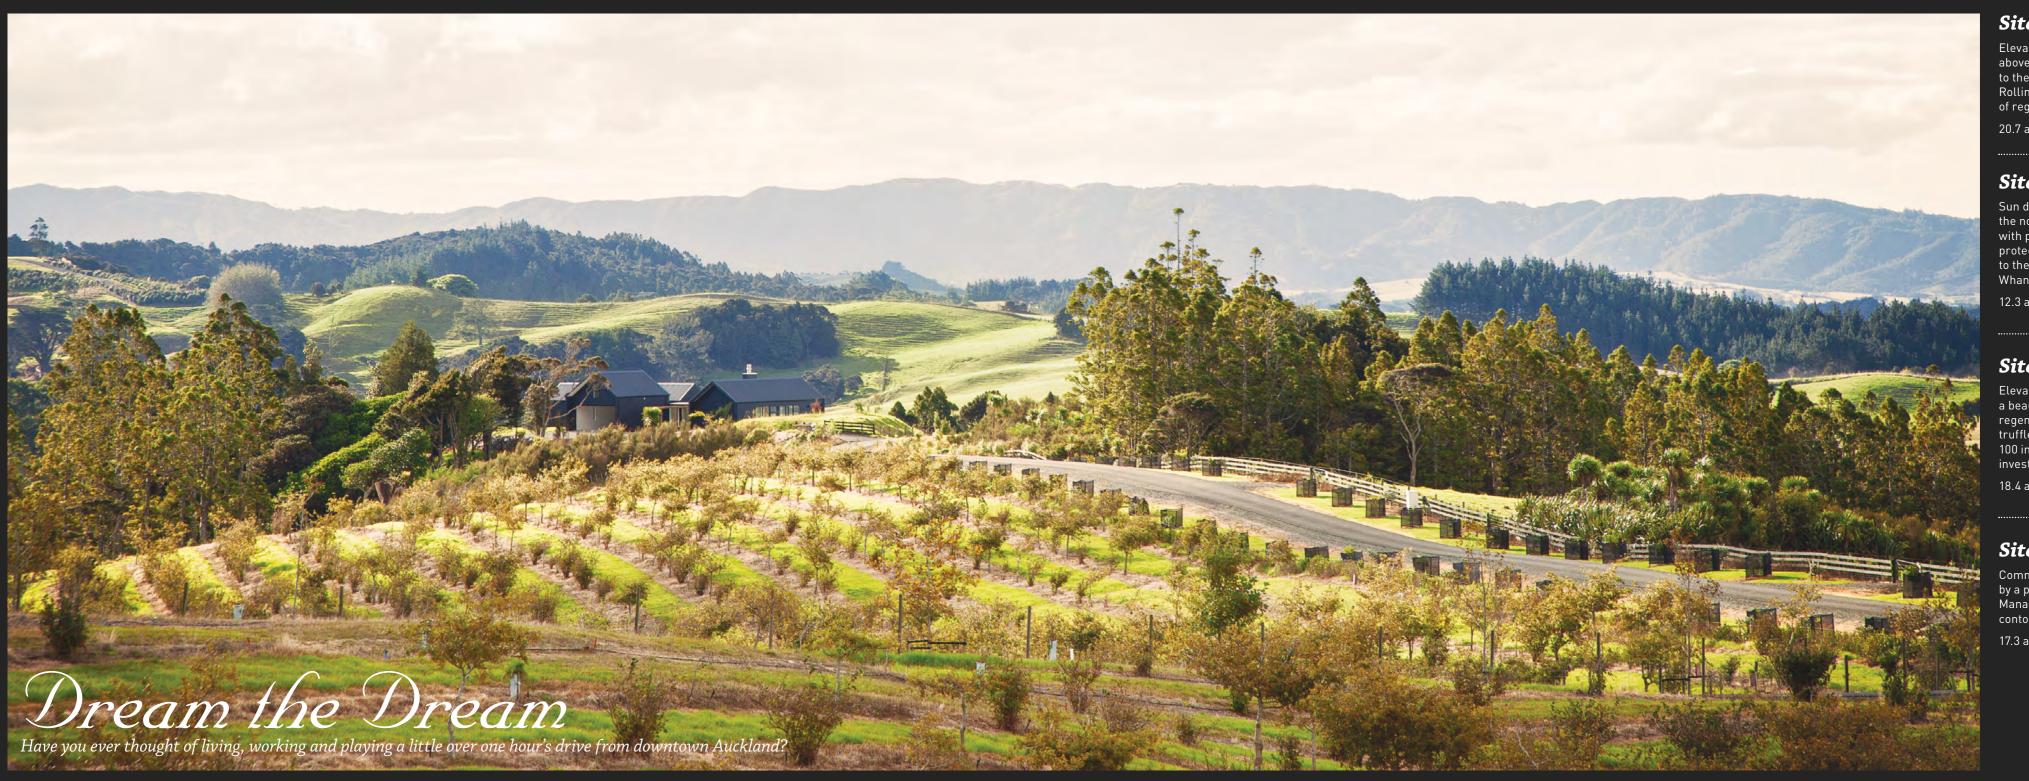

Elevated on the northern ridgeline above the estate, expansive views to the Hen and Chicken Islands. Rolling pasture with a mature stand of regen bush.

20.7 acres or 8.37 Ha

#### Site 2

Sun drenched, low maintenance on the northern ridge above the estate with predominately regenerated protected bush. Breathtaking views to the Hen and Chicken Islands and Whangarei Heads.

12.3 acres or 4.97 Ha

# Site 3 – Truffiere

Elevated north facing land with a beautiful stand of native and regen bush, and your own young truffle plantation containing approx 100 inoculated trees. Watch your investment grow and reap the rewards.

18.4 acres or 7.02 Ha

#### Site 4

Commanding northerly aspect edged by a protected stand of mature Kauri. Manageable grassland with gentle contour to build your dreams.