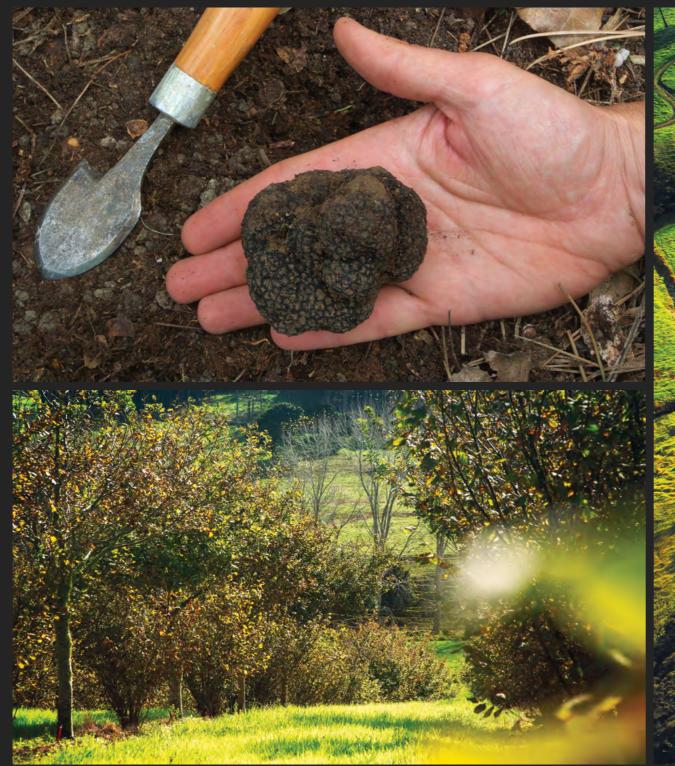

# Site 3 – Truffiere

Elevated north facing land with a beautiful stand of native and regen bush, and your own young truffle plantation containing approx 100 inoculated trees. Watch your investment grow and reap the rewards.

18.4 acres or 7.02 Ha