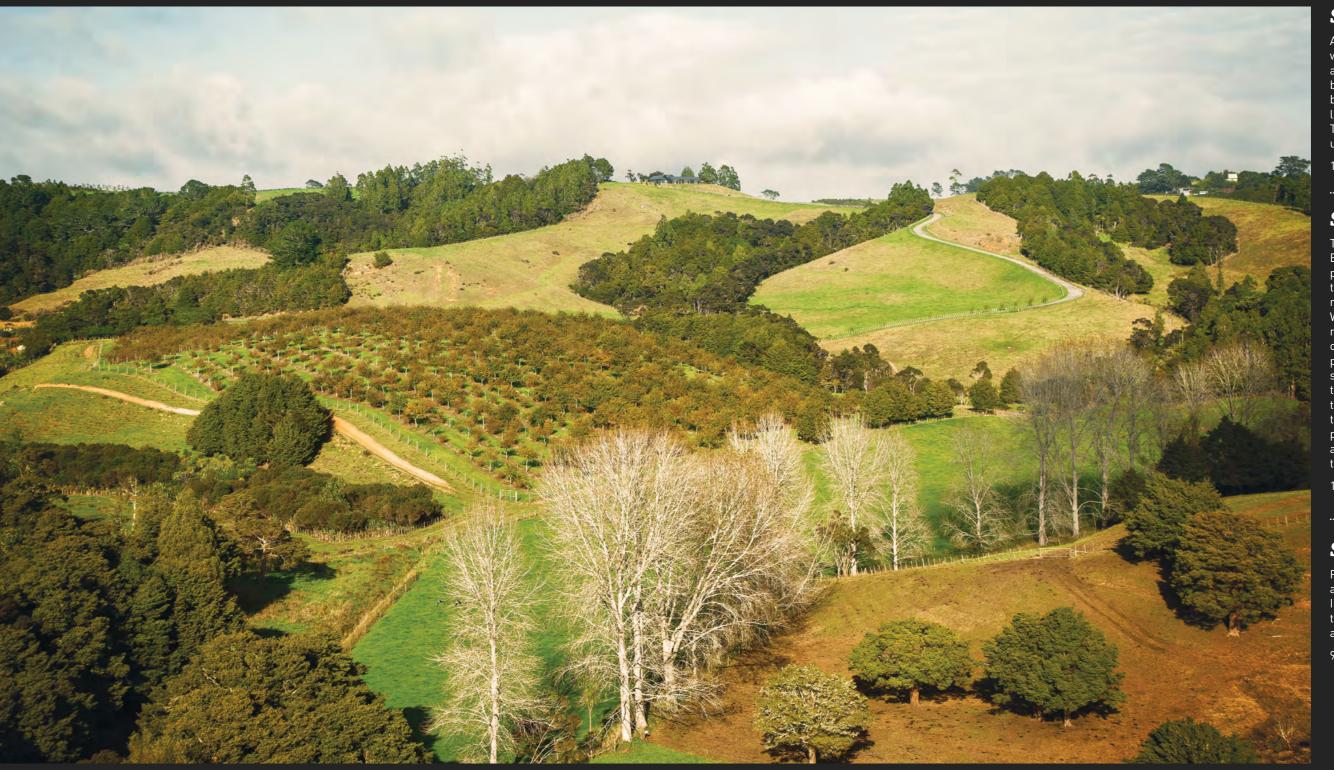

#### Site 23

Positioned on the most eastern ridge of Te Arai Estate - a wide northerly aspect and expansive views to the Pacific Ocean. An absolute sun lover's paradise.

4.6 acres or 1.85 Ha