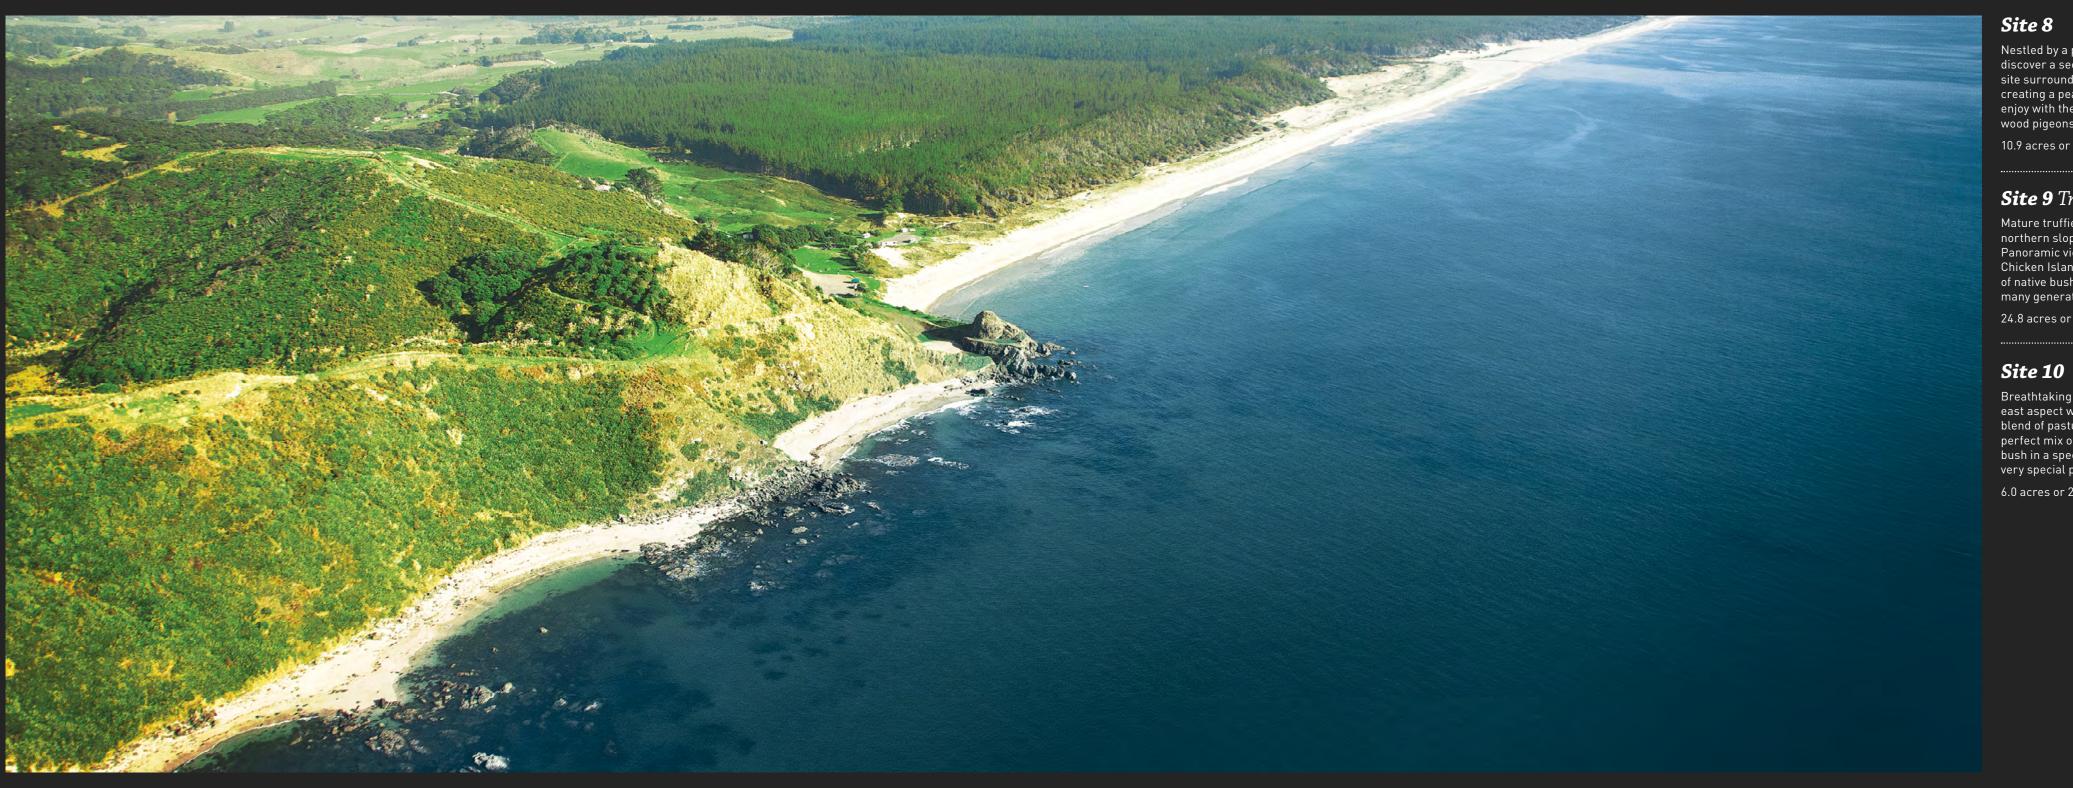

Brand new home 24.9 acres or 10.08 Ha

Nestled by a private driveway, discover a secluded north facing site surrounded by native bush creating a peaceful setting to enjoy with the birdsong of native wood pigeons.

10.9 acres or 7.43 Ha

# Site 9 Truffiere

Mature truffiere plantation on the northern slopes of Te Arai Estate. Panoramic views to the Hen and Chicken Islands and a large stand of native bush that will be here for many generations to come.

24.8 acres or 10.03 Ha

Breathtaking ocean views, a northeast aspect with a manageable blend of pasture and native bush. A perfect mix of open land and native bush in a spectacular location. A very special place in Te Arai Estate.