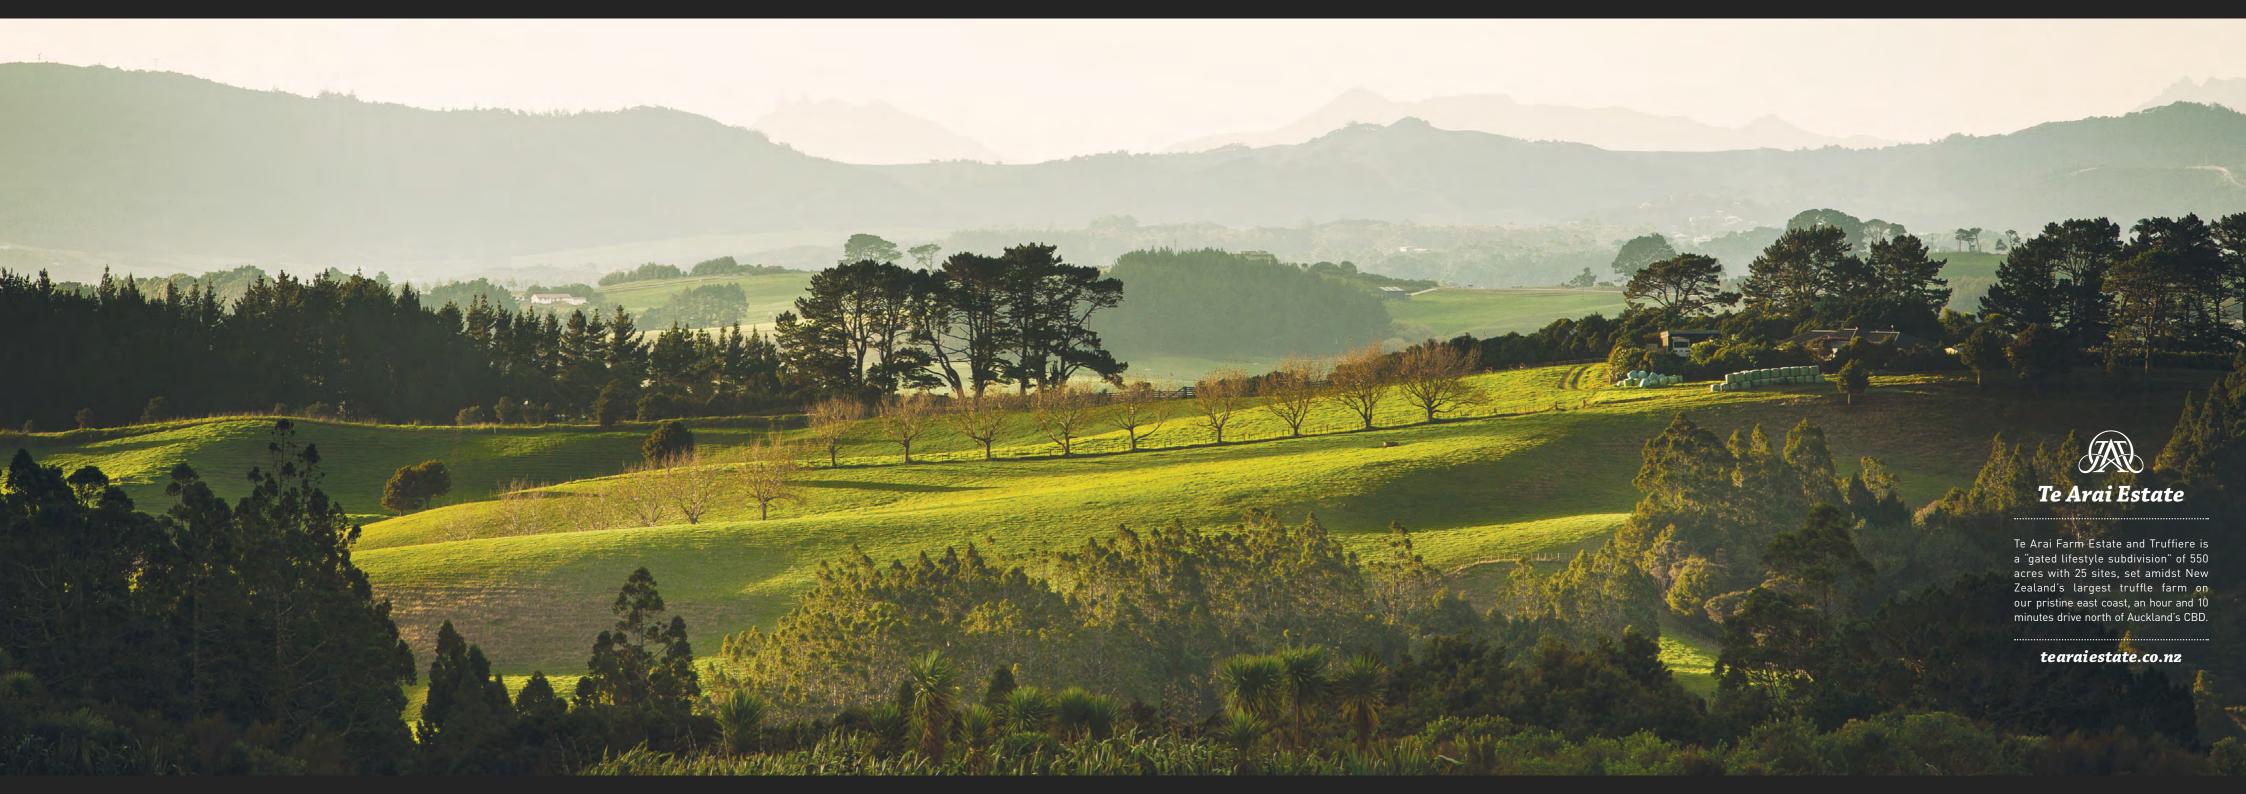

Elevated on the northern ridgeline above the estate, expansive views to the Hen and Chicken Islands. Rolling pasture with a mature stand of regen bush.

20.7 acres or 8.37 Ha

#### Site 2

Sun drenched, low maintenance on the northern ridge above the estate with predominately regenerated protected bush. Breathtaking views to the Hen and Chicken Islands and Whangarei Heads.

12.3 acres or 4.97 Ha

# Site 3 – Truffiere

Elevated north facing land with a beautiful stand of native and regen bush, and your own young truffle plantation containing approx 100 inoculated trees. Watch your investment grow and reap the rewards.

18.4 acres or 7.02 Ha

#### Site 4

Commanding northerly aspect edged by a protected stand of mature Kauri. Manageable grassland with gentle contour to build your dreams.