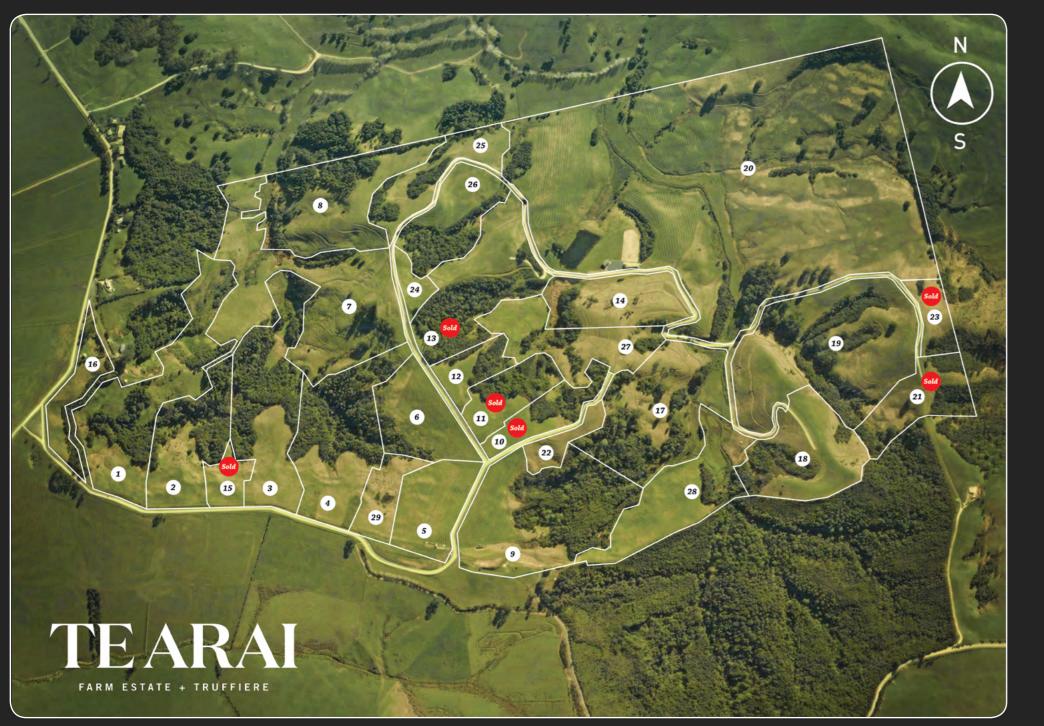

Elevated on the northern ridgeline above the estate, expansive views to the Hen and Chicken Islands. Rolling pasture with a mature stand of regen bush.

20.7 acres or 8.37 Ha

#### Site 2

Sun drenched, low maintenance on the northern ridge above the estate with predominately regenerated protected bush. Breathtaking views to the Hen and Chicken Islands and Whangarei Heads.

12.3 acres or 4.97 Ha

# Site 3 – Truffiere

Elevated north facing land with a beautiful stand of native and regen bush, and your own young truffle plantation containing approx 100 inoculated trees. Watch your investment grow and reap the rewards.

#### Site 4

Commanding northerly aspect edged by a protected stand of mature Kauri. Manageable grassland with gentle contour to build your dreams.

17.3 acres or 7.02 Ha

# **Site 5** - Truffiere

On top of the world with a building platform overlooking your mature truffle plantation out to the Hen and Chicken Islands. Beautiful aspect, discover your dream of owning a truffle plantation and harvest the fruit of your labour.

# **Site 6** - Truffiere

Mature truffle plantation of English Oak and Hazelnut trees inoculated with French Perigord black truffle.

8.9 acres or 3.61 Ha

Stunning location with breathtaking sea and island northerly views

# Site 9 Truffiere

Mature truffiere plantation on the northern slopes of Te Arai Estate. Panoramic views to the Hen and Chicken Islands and a large stand of native bush that will be here for many generations to come.

# Site 12

Elevated ocean and estate views with a north-easterly aspect, gentle rolling contour with a lush pocket of native bush create the perfect balance.

4.3 acres or 1.73 Ha

# Site 13

Offering seclusion and tranquility by private ROW with 270° views over the estate, the elevated sun drenched building platform faces north-north-east. Surrounded by mature native bush and fully fenced. One of the best.

#### Site 16

Perfectly positioned on the northern side of the ridge, overlooking Te Arai Estate to take full advantage of the magnificent views to Whangarei Heads, Hen and Chicken Islands and the ocean beyond, an easy care site with all the benefits.

#### Site 17

Tucked into the heart of Te Arai Estate - stunning privacy and elevation with an exceptional mix of pasture and native bush stands which frame the site on the east and west.

11.1 acres or 4.48 Ha

#### Site 18

Complete peace and privacy at the very end of a concrete sealed ROW drive, elevated with magnificent views across the Estate and out to the Hen and Chicken Islands backed by DOC reserve. Regen bush and open grasslands create the perfect hideaway retreat.

#### Site 20

The largest site of Te Arai Estate, containing three mature, producing truffiere plantations; tennis court, dressage arena, manager's cottage and stables. With significant pasture management and development over the past few years the property lends itself to fattening stock to produce a return from the land. A fantastic site exists to build a new home overlooking the estate, out to the truffiere plantations and income producing assets of your desires. One for the future generations to enjoy.

#### Site 21

Panoramic views of the estate and out to the Hen and Chicken Islands. Build a private world on this elevated site with native birds as your neighbours.

9.4 acres or 3.80 Ha

# Site 22 - Morrissey's

Captivating views to the Pacific Ocean and surrounding islands, this north-east facing site offers the chance in a lifetime to create your dream property within the estate. Reflect and take in the surrounding natural beauty.

#### Site 23

Positioned on the most eastern ridge of Te Arai Estate - a wide northerly aspect and expansive views to the Pacific Ocean. An absolute sun lover's paradise.

4.6 acres or 1.85 Ha

#### Site 24

On the edge of the world!
Mesmerizing views to Whangarei
Heads and surrounding islands.
Let the view do the talking, just sit
back and admire.

2.2 acres or 0.90 Ha

#### Site 25-26

Tucked away and hidden by pockets of stunning Northland native bush is a building platform to create your dream. The site 25-26 contains beautiful undulation to flats with endless options. An unspoiled hideaway with space to dream and produce an income.

# Site 28

Positioned on the most eastern ridge of Te Arai Estate - a wide northerly aspect and expansive views to the Pacific Ocean. An absolute sun lover's paradise.

35.6 acres or 14.41 Ha

# Site 29

Poised above the estate, the stunning location is bordered by the truffiere, spectacular northerly views to the ocean. Unique location with ease of ownership.

4.1 acres or 1.64 Ha

8.37 Ha or 20.7 acres